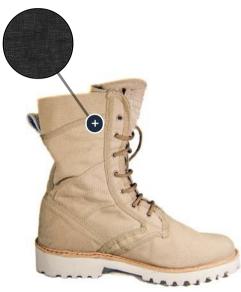

# **ADRIAN SAND**

#### PRODUCT DESCRIPTION: Cotton upper, colour: Sand. Without lining. Ideal processing. spring/summer collection ON REQUEST Upper Fabric: *3D mesh fabric*

Processing IDEAL: The leather upper is prepared with the outer edges glued and pressed onto a special midsole and then stitched using a machine called "rapid". Thread is passed through a boiler with molten pitch, to ensure totally waterproof wire and holes