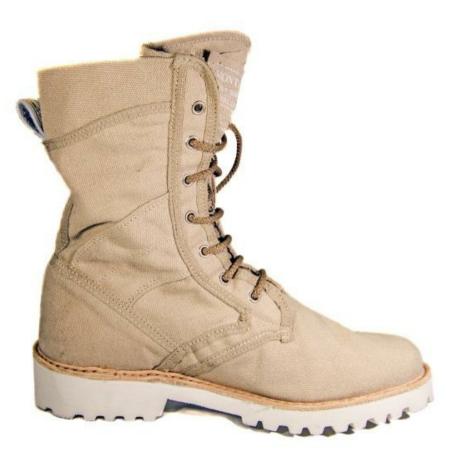

# **ADRIAN SAND**

#### PRODUCT DESCRIPTION: Cotton upper, colour: Sand. Without lining. Ideal processing. spring/summer collection ON REQUEST Upper Fabric: *3D mesh fabric*

Processing IDEAL: The leather upper is prepared with the outer edges glued and pressed onto a special midsole and then stitched using a machine called "rapid". Thread is passed through a boiler with molten pitch, to ensure totally waterproof wire and holes